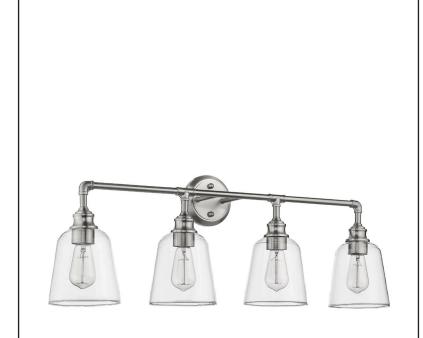

# MILLA 4-PN

4 Light Polished Nickel Vanity Fixture

## **Description**

The Milla vanity light features clear glass shades and a matte black metal frame. This vanity can be used for bathroom vanity lighting and offers reliable illumination with an industrial design. This model uses (4) 60 watt medium base bulbs. For even brighter lighting, try using one of our LED replacement bulbs. The clean lines of the frame add interest while the clear glass shades give a unique look to interest while the clear glass shades give a unique look to the light, enhancing many spaces. The Milla is conveniently sized for interior design purposes and works well with both traditional and modern schemes.

#### **Features**

| Item Number        | 7-70082                 |
|--------------------|-------------------------|
| Family             | Milla                   |
| Finish             | Polished Nickel         |
| Dimensions (HxWxD) | 13"H x 35.5"W x 8.375"D |
| Lamp Info          | 4 xE27                  |
| Lamp Base          | Medium                  |
| Location Rating    | Damp Rated              |