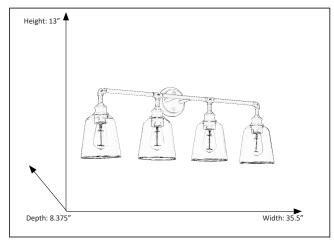

#### **Features**

| Item Number        | 7-70082                 |
|--------------------|-------------------------|
| Family             | Milla                   |
| Finish             | Polished Nickel         |
| Dimensions (HxWxD) | 13"H x 35.5"W x 8.375"D |
| Lamp Info          | 4 xE27                  |
| Lamp Base          | Medium                  |
| Location Rating    | Damp Rated              |